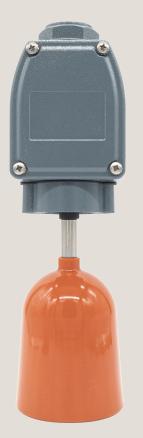

## ILP3 Product Line: Pendulum

Pendulum level indicator to signal the achievement of a level by granular materials and powders which form a cone inside silos and load cells. Assembly by tube suspension with threaded end G 3/4 (passage for the electrical conductors inside).

## ADVANTAGES

- An **EASY TO INSTALL** instrument that does not require any calibration, maintenance or specific tool for its installation.
- **DURABLE** and **RELIABLE** with aluminium casing and electrical connection via anti-vibration faston terminals. Works with ambient temperatures from -20° to +70°C.