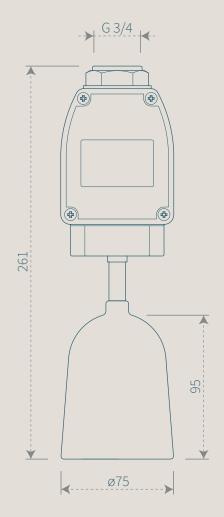

## ILP3 Product Line: Pendulum

Pendulum level indicator to signal the achievement of a level by granular materials and powders which form a cone inside silos and load cells. Assembly by tube suspension with threaded end G 3/4 (passage for the electrical conductors inside).

## LEVEL INDICATOR

Product Line: Pendulum

Solids

Assembly by tube suspension with threaded end G 3/4.