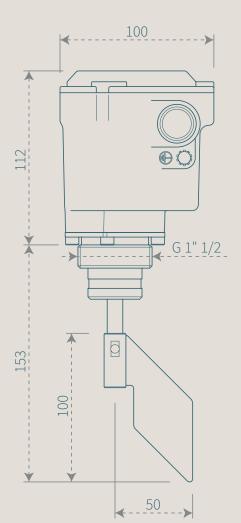

## PFG57X

**Product Line: Rotary** 

Small-sized bladed level gauge particularly suitable for use on small tanks or batching cells. Parts in contact with the product are in stainless steel. Version with male thread G 1" 1/2.

### **ADVANTAGES**

- An EASY TO INSTALL instrument that does not require any calibration, maintenance or specific tool for its installation.
- Thanks to the wide choice of paddles, all of which are interchangeable, it is **ADAPTABLE** to the different densities of the measured materials.
- Extremely **VERSATILE**, it can be installed on tanks, hoppers, on walls or roofs of silos, in a vertical, horizontal or oblique position.
- **CUSTOMIZABLE** with paddles, extensions, voltages.
- **DURABLE** and **RELIABLE** with aluminium casing, stainless steel shaft on ball bearings and electrical connection via anti-vibration faston terminals. Works with ambient temperatures from -20° to +70°C.

### **Product Line: Rotary**