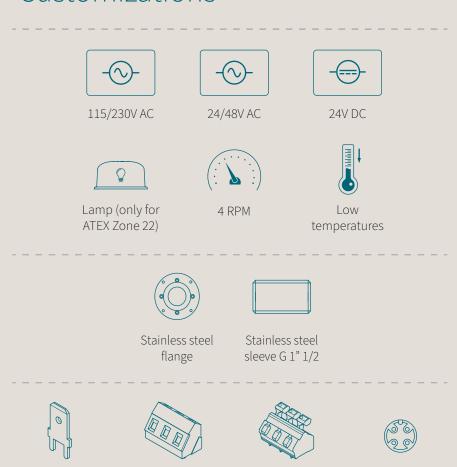

## Customizations

### **OPTIONS**

4 RPM:

increased rotation speed, to reduce intervention times.

**IECEx - ATEX DUST ZONE 20/21** 

**European Union** Conformity

**Eurasian** Conformity

**United Kingdom** Conformity

### Extensions

Faston

terminals

(standard)

In stainless steel.

■ With or without protection, up to **3000 mm** 

Screw

terminal blocks

Adjustable, with additional holes to alter the paddle position

Spring

terminal blocks

M12

Circular

connector