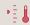

## PFG57X

**Product Line: Rotary** 

Small-sized bladed level gauge particularly suitable for use on small tanks or batching cells. Parts in contact with the product are in stainless steel. Version with male thread G 1" 1/2.

# PFG57X

Solids

Food products

Corrosives

### **Product Line: Rotary**